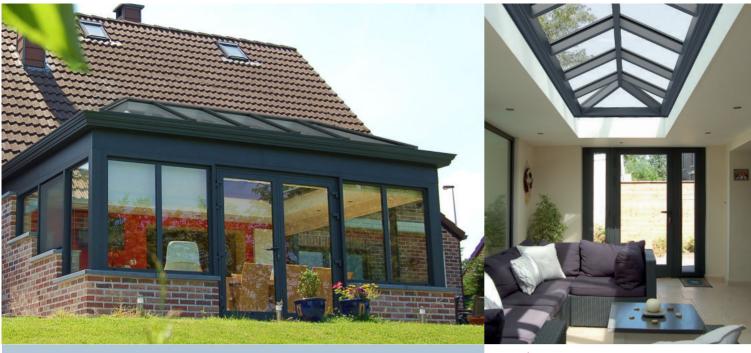

## **Aliver Orangery Roof**

Aliver Orangery Roof system is a contemporary, high quality and thermally-efficient orangery roof system. Featuring slim, thermally-broken aluminium profiles, the system has been designed to be fastand straightforward to install, while delivering high levels of security.

## Aliver Orangery Roof

The new Aliver Orangery Roof system has been developed to deliver all the performance and aesthetic benefits of a modern aluminium solution. Its clean, slim lines provide a strong, durable, secure and low-maintenance solution for orangery roofs.

The elegant design of the system ensures that the glass area is maximised, creating a light and airy feel in the orangery, with a minimalist structure to ensure virtually uninterrupted views Providing a traditional 25° pitch, the elegant name roof system has been designed to incorporate standard 28mm double glazed units, with the thermally-broken aluminium profiles combining to deliver outstanding energy efficiency and thermal performance.