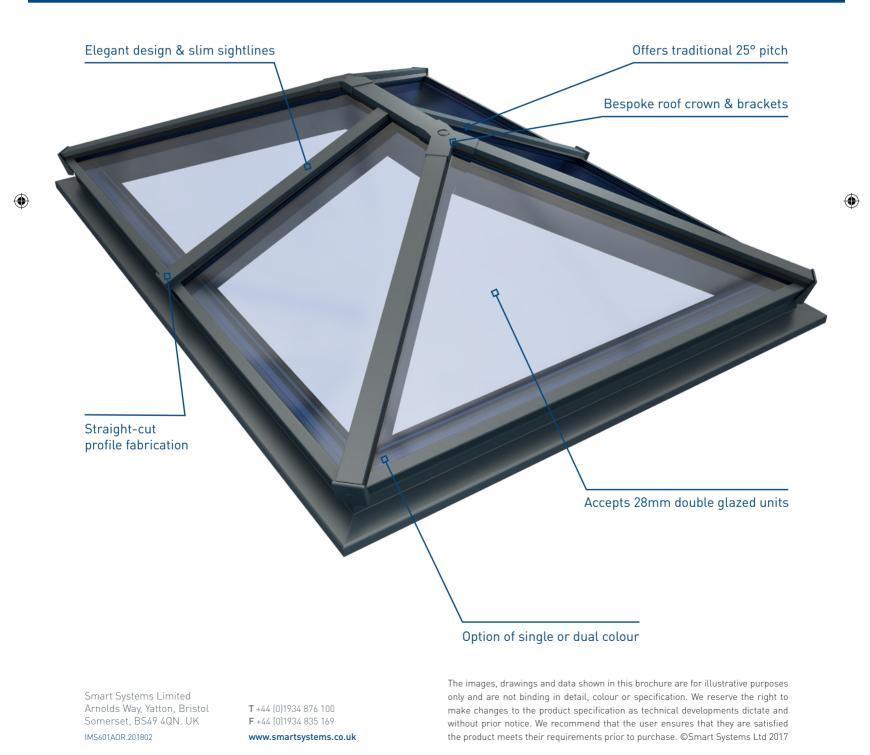

- Elegant design, featuring slim site lines to maximise glass area
- May be colour-matched to complement any Smart door or window system
- Fabrication and installation are fast and straightforward
- High levels of security are assured through innovative design and construction
- Excellent thermal performance and energy efficiency

The elegant design of the system ensures that the glass area is maximised, creating a light and airy feel in the orangery, with a minimalist structure to ensure virtually uninterrupted views Providing a traditional 25° pitch, the elegant name roof system has been designed to incorporate standard 28mm double glazed units, with the thermally-broken aluminium profiles combining to deliver outstanding energy efficiency and thermal performance.

Suitable for both contemporary and traditional designs, new build homes, extensions and refurbishments, name is fast and straightforward to install. With minimal equipment required and the incorporation of bespoke moulding blocks, only straight cuts are required for each profile.

Security of the finished system is assured through the use of pressure plates which are secured with anti-tamper screws, ensuring that the roof is strong, safe and secure.

۲

Aliver Orangery Product Sheet\_AW.indd 2