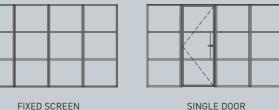

### Smart Alu\*Space Interior Screen **DESIGN SOLUTIONS**

PIVOT DOOR

<== **00** =={>

SLIDING DOOR

SLIDING DOUBLE DOOR

OFFSET SINGLE SLIDING DOOR

OFFSET DOUBLE SLIDING DOOR

# **Hinged Doors**

With a range of width, glazing, hinge and furniture options, our doors can be configured to suit any design theme, from traditional to minimalist and contemporary to industrial.

| DOOR SASH SPECIFICATIONS |                                                                         |
|--------------------------|-------------------------------------------------------------------------|
| Maximum Width            | 900mm                                                                   |
| Minimum Width            | 400mm                                                                   |
| Maximum Height           | 2200mm                                                                  |
| Maximum Weight           | 60kg                                                                    |
| Door                     | Single or double                                                        |
| Glazing                  | 6mm, 8mm or 18mm                                                        |
| Colour                   | Various powder coating<br>colours available with<br>a 25 year guarantee |