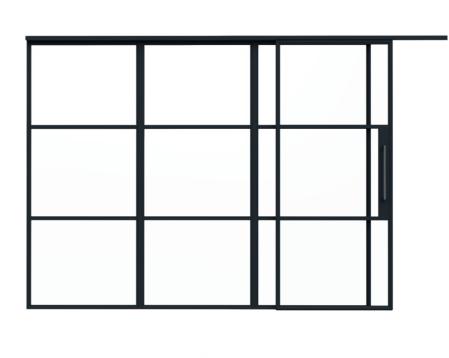

# **Sliding Doors**

Sliding doors provide the option to close or partially open the internal screen, with a choice of a contemporary or vintage rail options to echoe the overall design.

| DOOR SASH SPECIFICATIONS |                                                                   |
|--------------------------|-------------------------------------------------------------------|
| Maximum Width            | 1200mm                                                            |
| Minimum Width            | 400mm                                                             |
| Maximum Height           | 2500mm                                                            |
| Maximum Weight           | 100kg (with ACINT 313 Rollers)                                    |
| Door                     | Single or double                                                  |
| Glazing                  | 6mm, 8mm or 18mm                                                  |
| Colour                   | Various powder coating colours available with a 25 year guarantee |