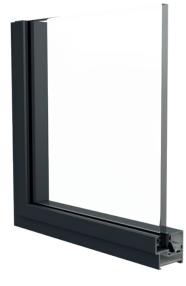

## **Pivot Doors**

Our pivot door options provides the flexibility to instantly change the way the internal space is configured. Available up to 2 metres wide and with adjustable closers.

| DOOR SASH SPECIFICATIONS |                                                                         |
|--------------------------|-------------------------------------------------------------------------|
| Maximum Width            | 2000mm                                                                  |
| Minimum Width            | 400mm                                                                   |
| Maximum Height           | 2500mm                                                                  |
| Maximum Weight           | 100kg                                                                   |
| Door                     | Single or double                                                        |
| Glazing                  | 6mm, 8mm or 18mm                                                        |
| Colour                   | Various powder coating<br>colours available with<br>a 25 year guarantee |

# **Hinged Doors**

With a range of width, glazing, hinge and furniture options, our doors can be configured to suit any design theme, from traditional to minimalist and contemporary to industrial.

| DOOR SASH SPECIFICATIONS |                                                                         |
|--------------------------|-------------------------------------------------------------------------|
| Maximum Width            | 900mm                                                                   |
| Minimum Width            | 400mm                                                                   |
| Maximum Height           | 2200mm                                                                  |
| Maximum Weight           | 60kg                                                                    |
| Door                     | Single or double                                                        |
| Glazing                  | 6mm, 8mm or 18mm                                                        |
| Colour                   | Various powder coating<br>colours available with<br>a 25 year guarantee |

# **Sliding Doors**

Sliding doors provide the option to close or partially open the internal screen, with a choice of a contemporary or vintage rail options to echoe the overall design.

| DOOR SASH SPECIFICATIONS |                                                                   |
|--------------------------|-------------------------------------------------------------------|
| Maximum Width            | 1200mm                                                            |
| Minimum Width            | 400mm                                                             |
| Maximum Height           | 2500mm                                                            |
| Maximum Weight           | 100kg (with ACINT 313 Rollers)                                    |
| Door                     | Single or double                                                  |
| Glazing                  | 6mm, 8mm or 18mm                                                  |
| Colour                   | Various powder coating colours available with a 25 year guarantee |