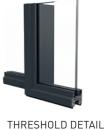

|
|--------------------------|-------------------------------------------------------------------|
| Maximum Width            | 1200mm                                                            |
| Minimum Width            | 400mm                                                             |
| Maximum Height           | 2500mm                                                            |
| Maximum Weight           | 100kg (with ACINT 313 Rollers)                                    |
| Door                     | Single or double                                                  |
| Glazing                  | 6mm, 8mm or 18mm                                                  |
| Colour                   | Various powder coating colours available with a 25 year guarantee |









TAIL SASH DETAIL

**HEAD DETAIL** 

TRANSOM DETAIL



THRESHOLD DETAIL

# Get creative with Space & Light

Smart AluSpace gives architects and interior designers the opportunity to create space and light in any internal environment.

With a huge range of colour and design options, with just a small number of core components, the system can be used to elegantly partition living or working space of any size or shape.

| SPECIFICATIONS |        |
|----------------|--------|
| Maximum Width  | 1400mm |
| Maximum Height | 2500mm |

The fixed screen sizes above are based on INT255 coupler limit at 0.8kN/m. Size limits can vary depending on application and the category of building. Please refer to Approved Document K and CWCT for further information on the required loading of your project.