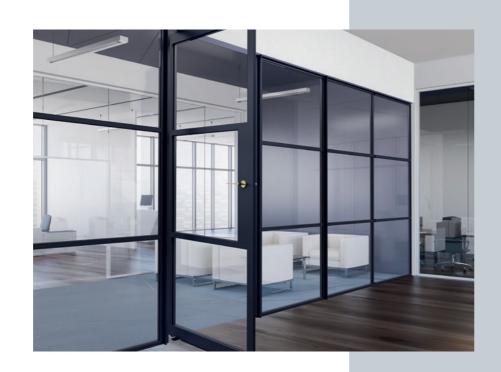

# Get creative with Space & Light

Smart AluSpace gives architects and interior designers the opportunity to create space and light in any internal environment.

With a huge range of colour and design options, with just a small number of core components, the system can be used to elegantly partition living or working space of any size or shape.