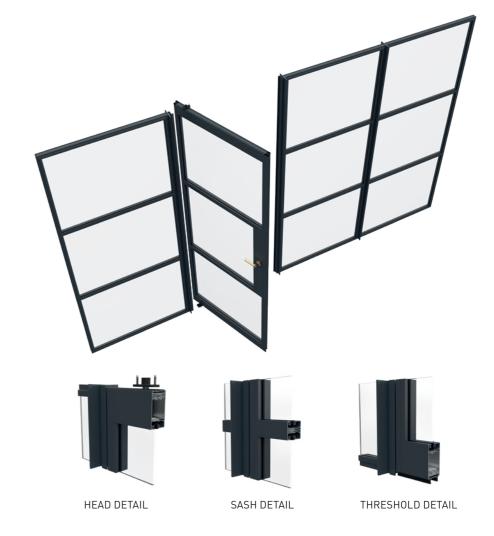

--|-------------------------------------------------------------------------|
| Maximum Width            | 2000mm                                                                  |
| Minimum Width            | 400mm                                                                   |
| Maximum Height           | 2500mm                                                                  |
| Maximum Weight           | 100kg                                                                   |
| Door                     | Single or double                                                        |
| Glazing                  | 6mm, 8mm or 18mm                                                        |
| Colour                   | Various powder coating<br>colours available with<br>a 25 year guarantee |



# **Hinged Doors**

With a range of width, glazing, hinge and furniture options, our doors can be configured to suit any design theme, from traditional to minimalist and contemporary to industrial.

| DOOR SASH SPECIFICATIONS |                                                                         |
|--------------------------|-------------------------------------------------------------------------|
| Maximum Width            | 900mm                                                                   |
| Minimum Width            | 400mm                                                                   |
| Maximum Height           | 2200mm                                                                  |
| Maximum Weight           | 60kg