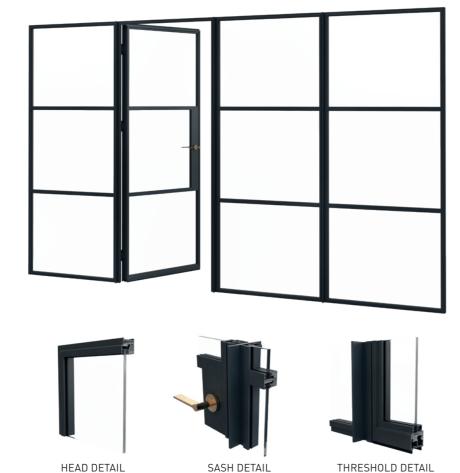

# **Hinged Doors**

With a range of width, glazing, hinge and furniture options, our doors can be configured to suit any design theme, from traditional to minimalist and contemporary to industrial.

| DOOR SASH SPECIFICATIONS |                                                                         |
|--------------------------|-------------------------------------------------------------------------|
| Maximum Width            | 900mm                                                                   |
| Minimum Width            | 400mm                                                                   |
| Maximum Height           | 2200mm                                                                  |
| Maximum Weight           | 60kg                                                                    |
| Door                     | Single or double                                                        |
| Glazing                  | 6mm, 8mm or 18mm                                                        |
| Colour                   | Various powder coating<br>colours available with<br>a 25 year guarantee |

TAIL SASH DETAIL

**HEAD DETAIL** 

TRANSOM DETAIL

THRESHOLD DETAIL