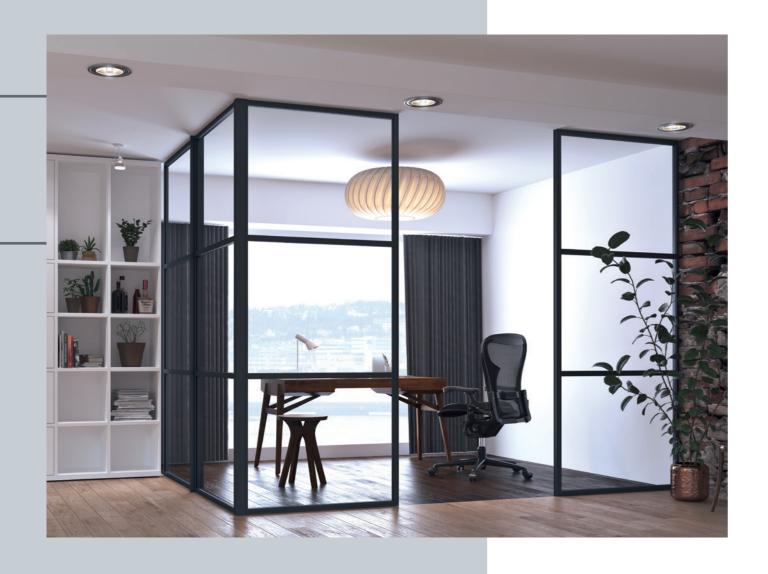

Designed to divide or delineate both residential and commercial spaces, while at the same time providing An Appreciation an effective acoustic barrier.

The Smart AluSpace Interior Screening System features elegant slim lines to create a light and airy interior environment.

of Space

Smart AluSpace Screen can be designed to divide or delineate both residential and commercial spaces, while at the same time providing an effective acoustic barrier.

With a choice of hinged single and double doors, as well as pivot and sliding options to accompany the stylish fixed glazed screen, this flexible and versatile system provides almost limitless design options.

# Get creative with Space & Light

Smart AluSpace gives architects and interior designers the opportunity to create space and light in any internal environment.

With a huge range of colour and design options, with just a small number of core components, the system can be used to elegantly partition living or working space of any size or shape.