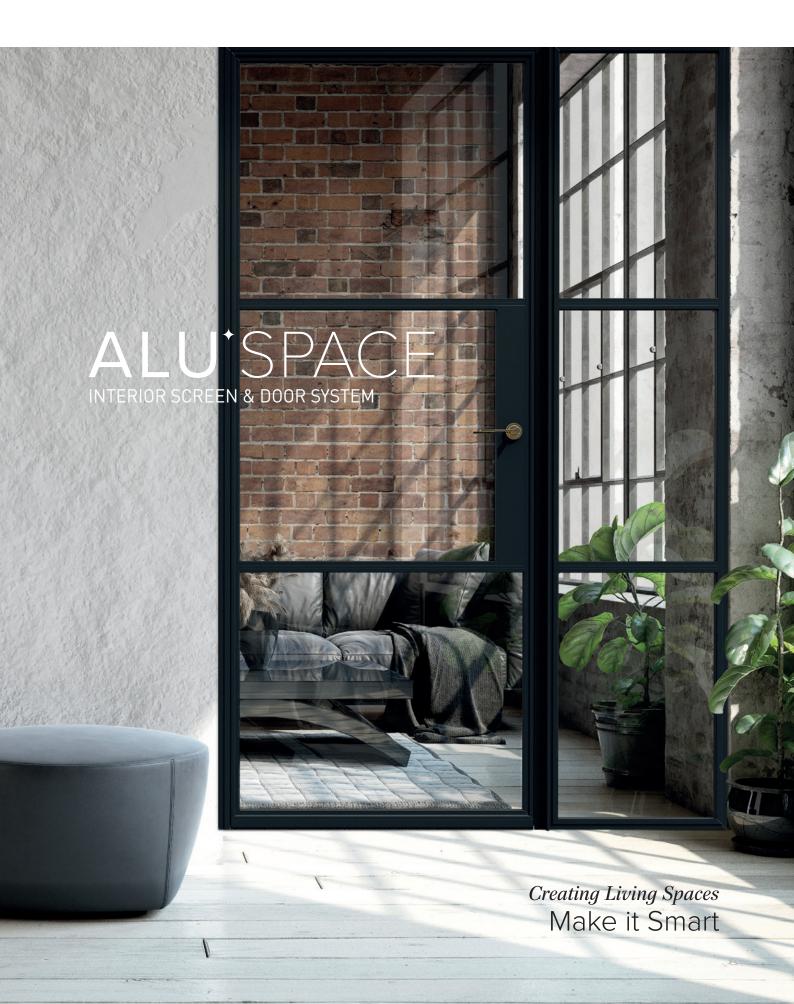

Designed to divide or delineate both residential and commercial spaces, while at the same time providing An Appreciation an effective acoustic barrier.

The Smart AluSpace Interior Screening System features elegant slim lines to create a light and airy interior environment.

of Space

Smart AluSpace Screen can be designed to divide or delineate both residential and commercial spaces, while at the same time providing an effective acoustic barrier.

With a choice of hinged single and double doors, as well as pivot and sliding options to accompany the stylish fixed glazed screen, this flexible and versatile system provides almost limitless design options.