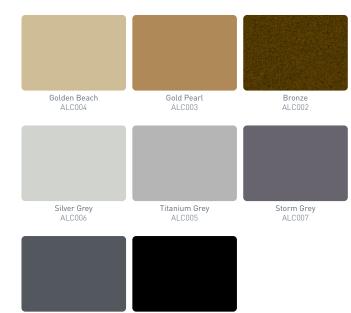

#### Combines the best of anodised and powder coated finishes

Introducing an innovative new range of anodised effect colours that combine the unique style and aesthetics of anodising with the protective qualities of a high quality powder coated finish.

## Combines the best of anodised and powder coated finishes

Introducing an innovative new range of anodised effect colours that combine the unique style and aesthetics of anodising with the protective qualities of a high quality powder coated finish.

Having selected the finish for your project, simply speak to your supplier and they wi arrange for a sample to be sent to you.

Black

ALC001

Steel Grey ALC008