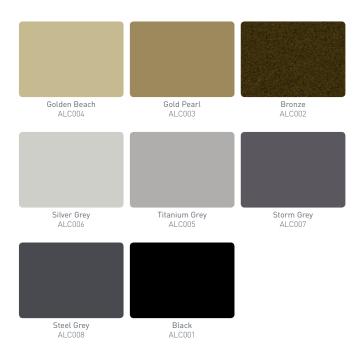

## Combines the best of anodised and powder coated finishes

Introducing an innovative new range of anodised effect colours that combine the unique style and aesthetics of anodising with the protective qualities of a high quality powder coated finish.

Having selected the finish for your project, simply speak to your supplier and they wi arrange for a sample to be sent to you.

Black

ALC001

Steel Grey ALC008