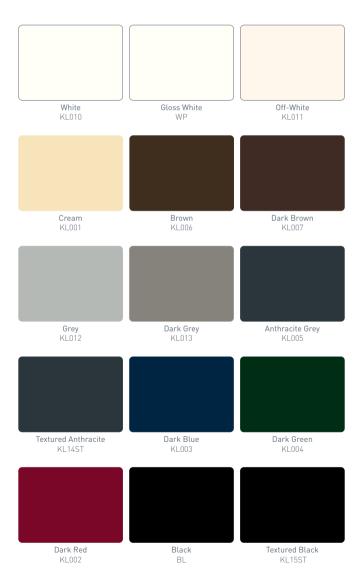

#### **Naturals**

## Inspiring colours and finishes for contemporary architecture and restoration projects

Beautiful colour-rich coatings, in a variety of versatile shades, the ever popular 'Naturals' range offers style and protection for all your Smart windows and doors.

# Naturals

White KL010

Cream KL001

Grey KL012

Textured Anthracite

Dark Red

KL002

Gloss White

Brown KL006

Dark Grey

KL013

Dark Blue

Black

Textured Black

Platinum Grey