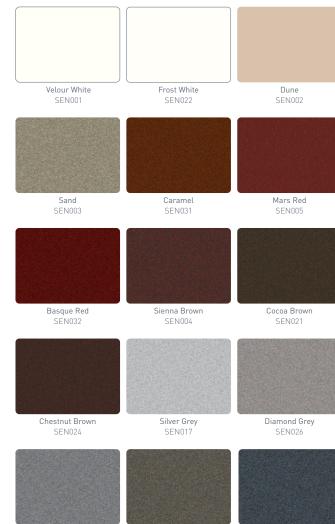

#### Sensations

## The 'Sensations' colours feature excellent design qualities

An exclusive range of metallic finishes that combine with a unique tactile finish to bring style and durability to any building project.

Ideal for both modern architecture and restoration projects,

'Sensations' broad palette of colours and provides

a unique finish to windows and doors.

'Sensations' broad palette of colours and provides

a unique finish to windows and doors.

Desert Grey

SEN025

Antique Grey

SEN015