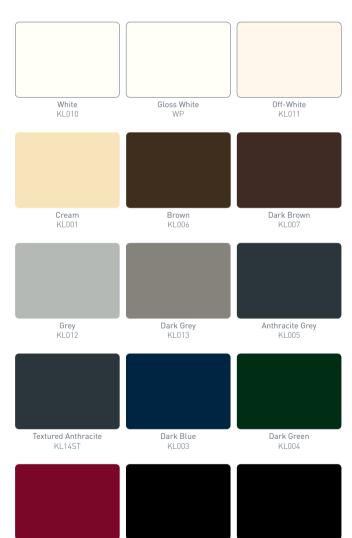

# Naturals

White KL010

Cream KL001

Grey KL012

Textured Anthracite

Dark Red

KL002

# Inspiring colours and finishes for contemporary architecture and restoration projects

Beautiful colour-rich coatings, in a variety of versatile shades, the ever popular 'Naturals' range offers style and protection for all your Smart windows and doors.

Gloss White

Brown KL006

Dark Grey

KL013

Dark Blue

Black

Textured Black

Platinum Grey