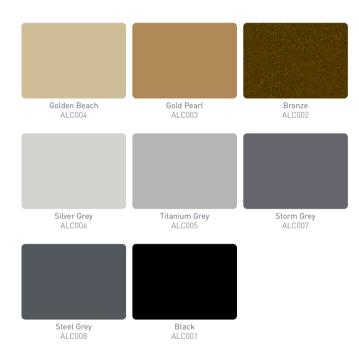

## Combines the best of anodised and powder coated finishes

Introducing an innovative new range of anodised effect colours that combine the unique style and aesthetics of anodising with the protective qualities of a high quality powder coated finish.

Having selected the finish for your project, simply speak to your supplier and they will arrange for a sample to be sent to you.

Having selected the finish for your project, simply speak to your supplier and they wi arrange for a sample to be sent to you.

Black

ALC001

Steel Grey ALC008