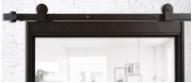

| Sliding Doors  |                                                                   |
|----------------|-------------------------------------------------------------------|
| Visible width  | From 33mm                                                         |
| Maximum width  | 1.5m                                                              |
| Glazing        | 8mm, 10mm, 12mm                                                   |
| Closing System | Soft close                                                        |
| Rail           | Sleek or Vintage                                                  |
| Frame          | With or floating                                                  |
| Colour         | Various powder coating colours available with a 25 year guarantee |

**MODERN RAIL** INDUSTRIAL RAIL

The images, drawings and data shown in this brochure are for illustrative purposes only and are not binding in detail, colour or specification. We reserve the right to make changes to the product specification as technical developments dictate and without prior notice. We recommend that the user ensures that they are satisfied the product meets their requirements prior to purchase. The 'Smart' logo and the 'Smart Spark' icon are registered Trade Marks of Smart Systems Ltd. ©Smart Systems Ltd 2020