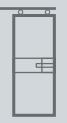

| Sliding Doors  |                                                                   |
|----------------|-------------------------------------------------------------------|
| Visible width  | From 33mm                                                         |
| Maximum width  | 1.5m                                                              |
| Glazing        | 8mm, 10mm, 12mm                                                   |
| Closing System | Soft close                                                        |
| Rail           | Sleek or Vintage                                                  |
| Frame          | With or floating                                                  |
| Colour         | Various powder coating colours available with a 25 year guarantee |