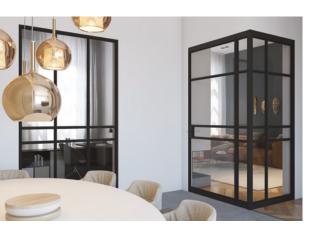

## An Appreciation of Living Space

The IDA Interior Screening System features elegant slim lines to create a light and airy interior environment.

With a choice of hinged single and double doors, as well as pivot and sliding options to accompany the stylish fixed glazed screen, this flexible and versatile system provides almost limitless design possibilities.

The system can be designed to divide or delineate both residential and commercial spaces of any shape and size, while at the same time providing an effective acoustic barrier.

Options also extend to include visible or invisible hinges or sliding mechanisms, enabling

the systems to be completely tailored to meet virtually any design style.

The elegant interior screening system combines privacy with an air of light and space

For the perfect and all-important finishing touches, there is also a wide range of accessories, including a choice of classic, modern and industrial handles, all of which may be supplied in a matched, contrasting or complementary colour to the screen and doors.