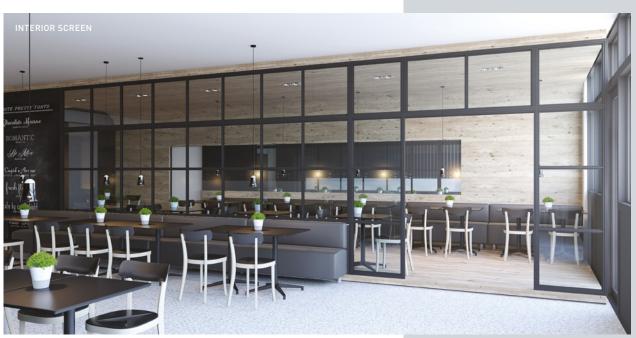

## An Appreciation of Living Space

The IDA Interior Screening System features elegant slim lines to create a light and airy interior environment.

With a choice of hinged single and double doors, as well as pivot and sliding options to accompany the stylish fixed glazed screen, this flexible and versatile system provides almost limitless design possibilities.

The system can be designed to divide or delineate both residential and commercial spaces of any shape and size, while at the same time providing an effective acoustic barrier.

Options also extend to include visible or invisible hinges or sliding mechanisms, enabling

the systems to be completely tailored to meet virtually any design style.

The elegant interior screening system combines privacy with an air of light and space

For the perfect and all-important finishing touches, there is also a wide range of accessories, including a choice of classic, modern and industrial handles, all of which may be supplied in a matched, contrasting or complementary colour to the screen and doors.