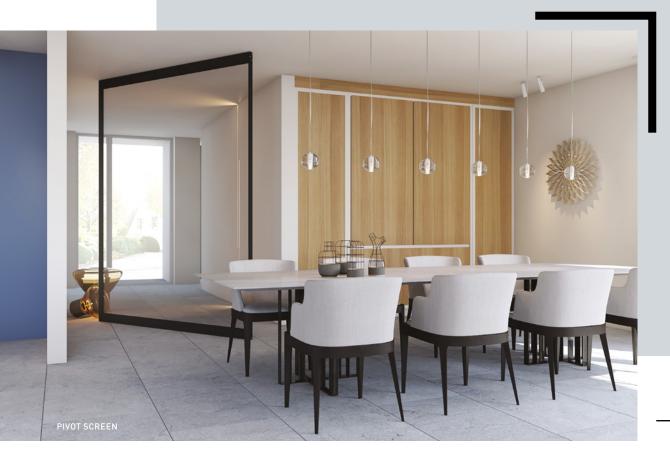

## *Find your Smart*DESIGN SOLUTION

SINGLE DOOR

DOUBLE DOOR

**SLIDING DOOR** 

PIVOT SCREEN

INTERIOR SCREEN

www.smartsystems.co.uk

| Hinged Doors                       |                                                                   |
|------------------------------------|-------------------------------------------------------------------|
| Visible width                      | From 33mm                                                         |
| Visible width transom              | 40mm                                                              |
| Glazing                            | 8mm, 10mm, 12mm                                                   |
| Adjustable Hinges                  | Visible or invisible                                              |
| Door                               | Single or double                                                  |
| Fixed Wall                         | Free subdivision                                                  |
| Anti-draught brushes at the bottom | With or without                                                   |
| Colour                             | Various powder coating colours available with a 25 year guarantee |

| Pivot Screen   |                                                                         |
|----------------|-------------------------------------------------------------------------|
| Visible width  | From 33mm                                                               |
| Maximum width  | 2m                                                                      |
| Glazing        | 8mm, 10mm, 12mm                                                         |
| Closing System | Standard safe soft close                                                |
| Anchoring      | 40mm in the floor                                                       |
| Frame          | With or floating                                                        |
| Colour         | Various powder coating<br>colours available with<br>a 25 year guarantee |