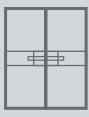

## *Find your Smart*DESIGN SOLUTION

SINGLE DOOR

DOUBLE DOOR

**SLIDING DOOR** 

PIVOT SCREEN

INTERIOR SCREEN

www.smartsystems.co.uk

| Hinged Doors                       |                                                                   |
|------------------------------------|-------------------------------------------------------------------|
| Visible width                      | From 33mm                                                         |
| Visible width transom              | 40mm                                                              |
| Glazing                            | 8mm, 10mm, 12mm                                                   |
| Adjustable Hinges                  | Visible or invisible                                              |
| Door                               | Single or double                                                  |
| Fixed Wall                         | Free subdivision                                                  |
| Anti-draught brushes at the bottom | With or without                                                   |
| Colour                             | Various powder coating colours available with a 25 year guarantee |