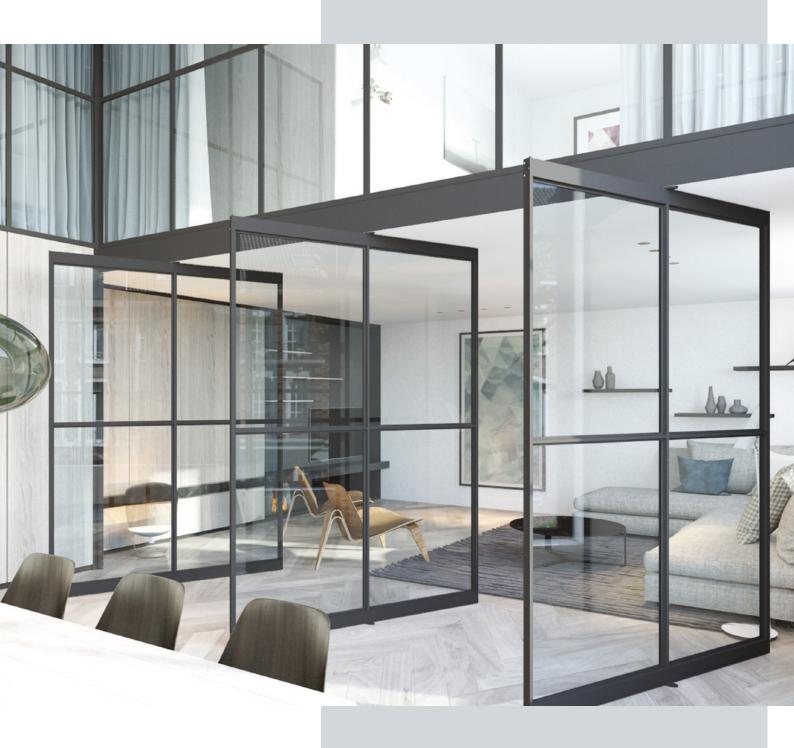

## An Appreciation of Living Space

The IDA Interior Screening System features elegant slim lines to create a light and airy interior environment.

With a choice of hinged single and double doors, as well as pivot and sliding options to accompany the stylish fixed glazed screen, this flexible and versatile system provides almost limitless design possibilities.

The system can be designed to divide or delineate both residential and commercial spaces of any shape and size, while at the same time providing an effective acoustic barrier.

Options also extend to include visible or invisible hinges or sliding mechanisms, enabling

the systems to be completely tailored to meet virtually any design style.

The elegant interior screening system combines privacy with an air of light and space

For the perfect and all-important finishing touches, there is also a wide range of accessories, including a choice of classic, modern and industrial handles, all of which may be supplied in a matched, contrasting or complementary colour to the screen and doors.