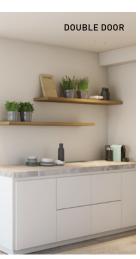

## An Appreciation of Living Space

The IDA Interior Screening System features elegant slim lines to create a light and airy interior environment.

With a choice of hinged single and double doors, as well as pivot and sliding options to accompany the stylish fixed glazed screen, this flexible and versatile system provides almost limitless design possibilities.

## *Find your Smart*DESIGN SOLUTION

SINGLE DOOR

DOUBLE DOOR

**SLIDING DOOR** 

PIVOT SCREEN

INTERIOR SCREEN

www.smartsystems.co.uk

| Hinged Doors                       |                                                                   |
|------------------------------------|-------------------------------------------------------------------|
| Visible width                      | From 33mm                                                         |
| Visible width transom              | 40mm                                                              |
| Glazing                            | 8mm, 10mm, 12mm                                                   |
| Adjustable Hinges                  | Visible or invisible                                              |
| Door                               | Single or double                                                  |
| Fixed Wall                         | Free subdivision                                                  |
| Anti-draught brushes at the bottom | With or without                                                   |
| Colour                             | Various powder coating colours available with a 25 year guarantee |