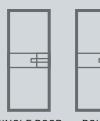

## *Find your Smart*DESIGN SOLUTION

SINGLE DOOR

DOUBLE DOOR

**SLIDING DOOR** 

PIVOT SCREEN

INTERIOR SCREEN

www.smartsystems.co.uk

| Hinged Doors                       |                                                                   |
|------------------------------------|-------------------------------------------------------------------|
| Visible width                      | From 33mm                                                         |
| Visible width transom              | 40mm                                                              |
| Glazing                            | 8mm, 10mm, 12mm                                                   |
| Adjustable Hinges                  | Visible or invisible                                              |
| Door                               | Single or double                                                  |
| Fixed Wall                         | Free subdivision                                                  |
| Anti-draught brushes at the bottom | With or without                                                   |
| Colour                             | Various powder coating colours available with a 25 year guarantee |