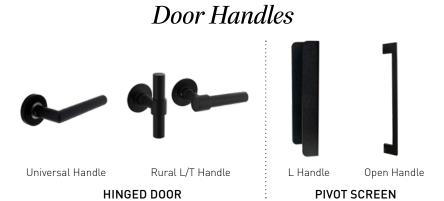

the systems to be completely tailored to meet virtually any design style.

The elegant interior screening system combines privacy with an air of light and space

For the perfect and all-important finishing touches, there is also a wide range of accessories, including a choice of classic, modern and industrial handles, all of which may be supplied in a matched, contrasting or complementary colour to the screen and doors.