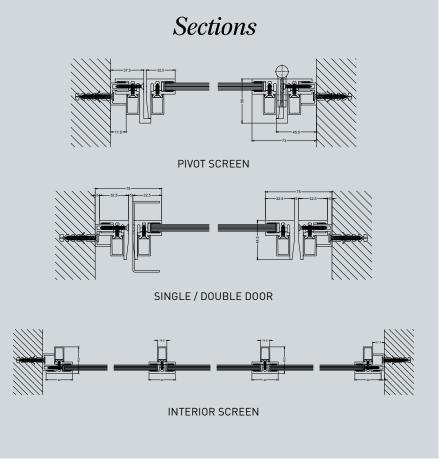

## *Find your Smart*DESIGN SOLUTION

SINGLE DOOR

DOUBLE DOOR

**SLIDING DOOR** 

PIVOT SCREEN

INTERIOR SCREEN

www.smartsystems.co.uk

| Hinged Doors                       |                                                                   |
|------------------------------------|-------------------------------------------------------------------|
| Visible width                      | From 33mm                                                         |
| Visible width transom              | 40mm                                                              |
| Glazing                            | 8mm, 10mm, 12mm                                                   |
| Adjustable Hinges                  | Visible or invisible                                              |
| Door                               | Single or double                                                  |
| Fixed Wall                         | Free subdivision                                                  |
| Anti-draught brushes at the bottom | With or without                                                   |
| Colour                             | Various powder coating colours available with a 25 year guarantee |

| Pivot Screen   |                                                                         |
|----------------|-------------------------------------------------------------------------|
| Visible width  | From 33mm                                                               |
| Maximum width  | 2m                                                                      |
| Glazing        | 8mm, 10mm, 12mm                                                         |
| Closing System | Standard safe soft close                                                |
| Anchoring      | 40mm in the floor                                                       |
| Frame          | With or floating                                                        |
| Colour         | Various powder coating<br>colours available with<br>a 25 year guarantee |

| Sliding Doors  |                                                                   |
|----------------|-------------------------------------------------------------------|
| Visible width  | From 33mm                                                         |
| Maximum width  | 1.5m                                                              |
| Glazing        | 8mm, 10mm, 12mm                                                   |
| Closing System | Soft close                                                        |
| Rail           | Sleek or Vintage                                                  |
| Frame          | With or floating                                                  |
| Colour         | Various powder coating colours available with a 25 year guarantee |