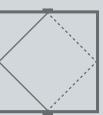

| Pivot Screen   |                                                                         |
|----------------|-------------------------------------------------------------------------|
| Visible width  | From 33mm                                                               |
| Maximum width  | 2m                                                                      |
| Glazing        | 8mm, 10mm, 12mm                                                         |
| Closing System | Standard safe soft close                                                |
| Anchoring      | 40mm in the floor                                                       |
| Frame          | With or floating                                                        |
| Colour         | Various powder coating<br>colours available with<br>a 25 year guarantee |