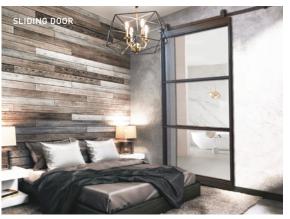

## An Appreciation of Living Space

The IDA Interior Screening System features elegant slim lines to create a light and airy interior environment.

With a choice of hinged single and double doors, as well as pivot and sliding options to accompany the stylish fixed glazed screen, this flexible and versatile system provides almost limitless design possibilities.

## *Find your Smart*DESIGN SOLUTION

SINGLE DOOR

DOUBLE DOOR

**SLIDING DOOR** 

PIVOT SCREEN

INTERIOR SCREEN

www.smartsystems.co.uk

| Hinged Doors                       |                                                                   |
|------------------------------------|-------------------------------------------------------------------|
| Visible width                      | From 33mm                                                         |
| Visible width transom              | 40mm                                                              |
| Glazing                            | 8mm, 10mm, 12mm                                                   |
| Adjustable Hinges                  | Visible or invisible                                              |
| Door                               | Single or double                                                  |
| Fixed Wall                         | Free subdivision                                                  |
| Anti-draught brushes at the bottom | With or without                                                   |
| Colour                             | Various powder coating colours available with a 25 year guarantee |

| Sliding Doors  |                                                                   |
|----------------|-------------------------------------------------------------------|
| Visible width  | From 33mm                                                         |
| Maximum width  | 1.5m                                                              |
| Glazing        | 8mm, 10mm, 12mm                                                   |
| Closing System | Soft close                                                        |
| Rail           | Sleek or Vintage                                                  |
| Frame          | With or floating                                                  |
| Colour         | Various powder coating colours available with a 25 year guarantee |