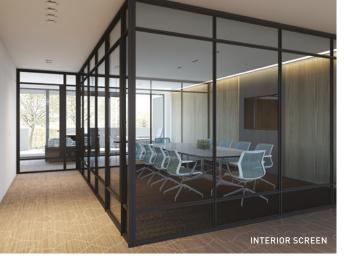

## An Appreciation of Living Space

The IDA Interior Screening System features elegant slim lines to create a light and airy interior environment.

With a choice of hinged single and double doors, as well as pivot and sliding options to accompany the stylish fixed glazed screen, this flexible and versatile system provides almost limitless design possibilities.

The system can be designed to divide or delineate both residential and commercial spaces of any shape and size, while at the same time providing an effective acoustic barrier.

Options also extend to include visible or invisible hinges or sliding mechanisms, enabling

the systems to be completely tailored to meet virtually any design style.

The elegant interior screening system combines privacy with an air of light and space

For the perfect and all-important finishing touches, there is also a wide range of accessories, including a choice of classic, modern and industrial handles, all of which may be supplied in a matched, contrasting or complementary colour to the screen and doors.