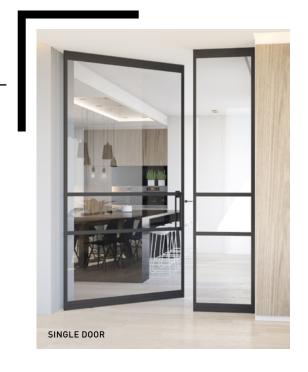

## *Find your Smart*DESIGN SOLUTION

SINGLE DOOR

DOUBLE DOOR

**SLIDING DOOR** 

PIVOT SCREEN

INTERIOR SCREEN

www.smartsystems.co.uk

| Hinged Doors                       |                                                                   |
|------------------------------------|-------------------------------------------------------------------|
| Visible width                      | From 33mm                                                         |
| Visible width transom              | 40mm                                                              |
| Glazing                            | 8mm, 10mm, 12mm                                                   |
| Adjustable Hinges                  | Visible or invisible                                              |
| Door                               | Single or double                                                  |
| Fixed Wall                         | Free subdivision                                                  |
| Anti-draught brushes at the bottom | With or without                                                   |
| Colour                             | Various powder coating colours available with a 25 year guarantee |