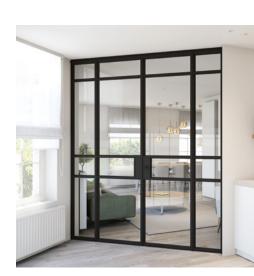

## *Find your Smart*DESIGN SOLUTION

SINGLE DOOR

DOUBLE DOOR

**SLIDING DOOR** 

PIVOT SCREEN

INTERIOR SCREEN

www.smartsystems.co.uk

| Hinged Doors                       |                                                                   |
|------------------------------------|-------------------------------------------------------------------|
| Visible width                      | From 33mm                                                         |
| Visible width transom              | 40mm                                                              |
| Glazing                            | 8mm, 10mm, 12mm                                                   |
| Adjustable Hinges                  | Visible or invisible                                              |
| Door                               | Single or double                                                  |
| Fixed Wall                         | Free subdivision                                                  |
| Anti-draught brushes at the bottom | With or without                                                   |
| Colour                             | Various powder coating colours available with a 25 year guarantee |