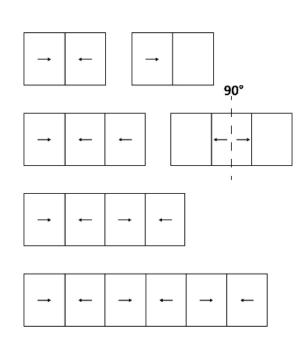

#### **OPENING POSSIBILITIES**

#### Sliding

Possibility of 1, 2 or 3 rails Possibility of interior and exterior corner at 90° without mullion Galandage

# **OPENING POSSIBILITIES**

Sliding of 1, 2, 3, 4, & 6 sashes

Possibility of 1, 2, or 3 tracks

Possibility of interior and exterior corner sash at 90°

without mullion

Pocket openings in 1, 2, 3, & 4 sashes