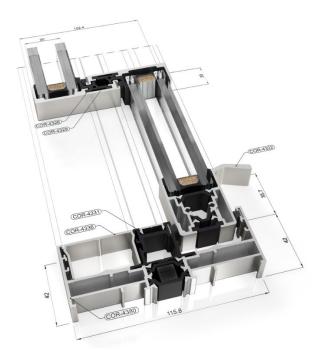

# EXTRUSION ALLOY

6063 T-5

#### POLYAMIDE STRIP LENGTH

Polyamide 6.6 reinforced with 25% fiberglass from 16 to 24 mm

Frame Depth:

2 Track = 115mm

3 Track = 278mm

Frame Width: 51mm

Maximum Glazing Thickness: 30mm

Configurations: Stack, Multi-Slide Pocket