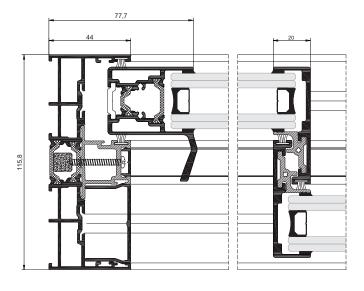

Reference test: Balcony 1.23 x 1.55 m, 1 sash + 1 fixed

| SECTIONS                                                                  | Frame 116 mm<br>Tri-rails 182 mm<br>Sash 37 mm |
|---------------------------------------------------------------------------|------------------------------------------------|
| PROFILE<br>THICKNESS                                                      | Door 1.7 mm                                    |
| MAXIMUM<br>DIMENSIONS                                                     | Width (L) = 2.500 mm<br>Height (H) = 3.000 mm  |
| MAXIMUM<br>WEIGHT/SASH                                                    | 320 Kg                                         |
| Please consult regarding maximum weight and dimensions according to types |                                                |

Frame Depth:

2 Track = 115mm

3 Track = 278mm

Frame Width: 51mm

Maximum Glazing Thickness: 30mm

Configurations: Stack, Multi-Slide Pocket