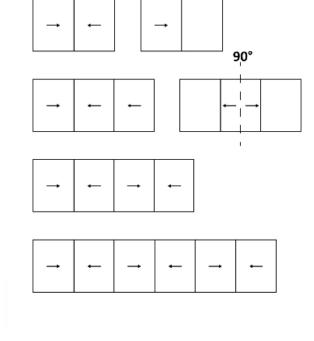

## **OPENING POSSIBILITIES**

Sliding of 1, 2, 3, 4, & 6 sashes

Possibility of 1, 2, or 3 tracks

Possibility of interior and exterior corner sash at 90°

without mullion

Pocket openings in 1, 2, 3, & 4 sashes