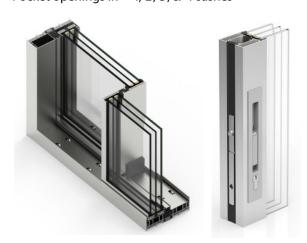

## **ACOUSTIC INSULATION**

Maximum glazing: 54 mm

Maxiumum accoustic insulation: Rw = 43 dB

#### Optionally bi-colored

Maximum Panels: 6 Bi-Parting/ 3 Uni-directional or Pocketing

Maximum Panel Width: 4m

Maximum Panel Height: 4m

Frame Depth:

1Track = 82mm

2 Track = 180mm

3 Track = 278mm

Pocket Depth: 118mm / Pocket

Frame Width: 65mm

Panel Width: 82.55mm

Minimum Glazing Thickness: 36.5

Maximum Glazing Thickness: 50mm

Configurations: Stack, Multi-Slide Pocket