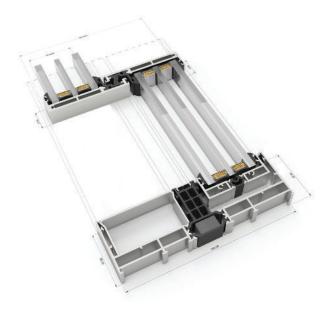

\*\* Reference test: Balcony 157.48 x 118.11 in [4.0 0 x 3.0 0 m], 1 sash + 1 fixed.

| SECTIONS                                          | Double Rail Frame Depth = 180 mm] Triple Rail Frame Depth = 278mm] Quad Rail Frame Depth = 376mm] Interlock Sash Width = 25mm] | PROFILE MATERIAL 60 63 T- 5 THERMAL BREAKS                                                                                                               |
|---------------------------------------------------|--------------------------------------------------------------------------------------------------------------------------------|----------------------------------------------------------------------------------------------------------------------------------------------------------|
| MAXIMUM<br>DIMENSIONS                             | Width (L) = 4m<br>Height (H) = 4M<br>Glass surface = 14m                                                                       | 25% Fiberglass reinforced Polyamide 6.6  OPENING POSSIBILITIES                                                                                           |
| MAXIMUM WEIGHT/SASH Please consult regarding maxi | 400 Kg Manual 700 Kg Motorized imum weight and dimensions according to types                                                   | 1, 2, 3, 4 or 6 Sliding Sashes<br>1, 2, 3, or 4 Rails<br>Interior and Exterior Corner Sash at<br>90 degree without mullion<br>1, 2, 3 or 4 Pocket Sashes |
| DRAINAGE                                          | Optional drainage system with stainless steel drainage grid                                                                    |                                                                                                                                                          |