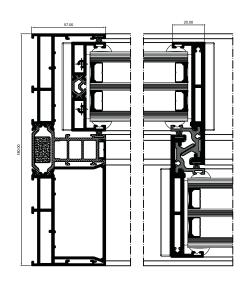

\*\* Reference test: Balcony 157.48 x 118.11 in [4.0 0 x 3.0 0 m], 1 sash + 1 fixed.

| SECTIONS                                          | Double Rail Frame Depth = 180 mm] Triple Rail Frame Depth = 278mm] Quad Rail Frame Depth = 376mm] Interlock Sash Width = 25mm] | PROFILE MATERIAL 60 63 T- 5 THERMAL BREAKS                                                                                                               |
|---------------------------------------------------|--------------------------------------------------------------------------------------------------------------------------------|----------------------------------------------------------------------------------------------------------------------------------------------------------|
| MAXIMUM<br>DIMENSIONS                             | Width (L) = 4m<br>Height (H) = 4M<br>Glass surface = 14m                                                                       | 25% Fiberglass reinforced Polyamide 6.6  OPENING POSSIBILITIES                                                                                           |
| MAXIMUM WEIGHT/SASH Please consult regarding maxi | 400 Kg Manual 700 Kg Motorized imum weight and dimensions according to types                                                   | 1, 2, 3, 4 or 6 Sliding Sashes<br>1, 2, 3, or 4 Rails<br>Interior and Exterior Corner Sash at<br>90 degree without mullion<br>1, 2, 3 or 4 Pocket Sashes |
| DRAINAGE                                          | Optional drainage system with stainless steel drainage grid                                                                    |                                                                                                                                                          |