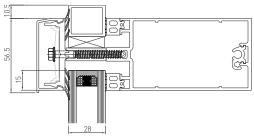

#### System Features

| Frame Width | 55mm         |
|-------------|--------------|
| Dual Colour | Yes          |
| Glass       | 24mm to 42mm |
| -           |              |