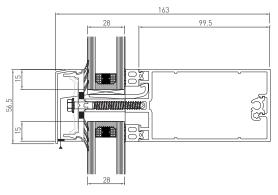

# MC 600

MC 600 is a new curtain wall system capable of providing impressive, practical & economic glazed facades as a solution for both small and large scale multi-storey commercial buildings and ground floor treatment. The system has been designed with efficient fabrication in mind.

MC 600 benefits from an inter-changeable transom/mullion profile that allows fabricators to utilise the same section for both purposes, whilst achieving consistent sight lines. Depending on requirements MC600 can either be assembled on-site as a stick built system, or alternatively part assembled in the factory. MC600 can incorporate window and door inserts.

#### System Features

| Frame Width | 55mm         |
|-------------|--------------|
| Dual Colour | Yes          |
| Glass       | 24mm to 42mm |
| -           |              |