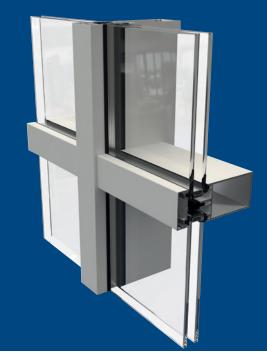

# MC 600

MC 600 is a new curtain wall system capable of providing impressive, practical & economic glazed facades as a solution for both small and large scale multi-storey commercial buildings and ground floor treatment. The system has been designed with efficient fabrication in mind.

MC 600 benefits from an inter-changeable transom/mullion profile that allows fabricators to utilise the same section for both purposes, whilst achieving consistent sight lines. Depending on requirements MC600 can either be assembled on-site as a stick built system, or alternatively part assembled in the factory. MC600 can incorporate window and door inserts.