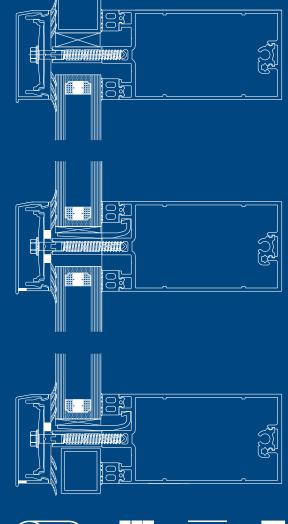

# MC 600

MC 600 is a new curtain wall system capable of providing impressive, practical & economic glazed facades as a solution for both small and large scale multi-storey commercial buildings and ground floor treatment. The system has been designed with efficient fabrication in mind.

MC 600 benefits from an inter-changeable transom/mullion profile that allows fabricators to utilise the same section for both purposes, whilst achieving consistent sight lines. Depending on requirements MC600 can either be assembled on-site as a stick built system, or alternatively part assembled in the factory. MC600 can incorporate window and door inserts.

#### System Features

| Frame Width | 55mm         |
|-------------|--------------|
| Dual Colour | Yes          |
| Glass       | 24mm to 42mm |
| -           |              |