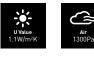

### **Technical Specification**

| U Value         | From 1.1W/m²K with 1.0 glass unit<br>or 0.85W/m²K with 0.7 glass unit |
|-----------------|-----------------------------------------------------------------------|
| Doc L Compliant | Yes                                                                   |
| Air             | 600Pa                                                                 |
| Water           | 600Pa                                                                 |
| Wind            | 2400Pa                                                                |
| CWCT Certified  | Yes                                                                   |