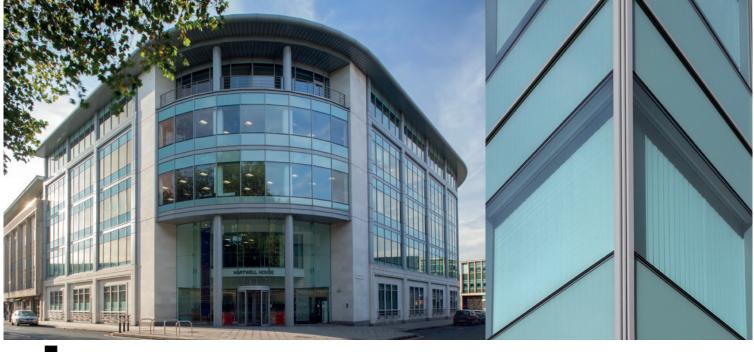

## MC Curtain Wall Series

Versatile MC curtain wall systems offer an extensive range of solutions for the architectural building envelope. The range features options for low and high rise buildings, sloped, faceted or structural glazed facades. All ranges can incorporate Smart's window and door systems..

- Ground floor or multi-storey
- Options for sloped or faceted facades
- Structural glazing
- Incorporates extensive range of windows
  and doors
- CWCT certified

The images illustrate different types of suitable applications for the MC Curtain Wall Series and are not binding in detail or specification