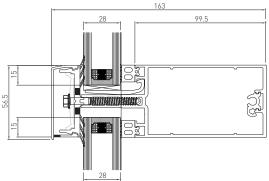

# MC 600

MC 600 is a new curtain wall system capable of providing impressive, practical & economic glazed facades as a solution for both small and large scale multi-storey commercial buildings and ground floor treatment. The system has been designed with efficient fabrication in mind.

MC 600 benefits from an inter-changeable transom/mullion profile that allows fabricators to utilise the same section for both purposes, whilst achieving consistent sight lines. Depending on requirements MC600 can either be assembled on-site as a stick built system, or alternatively part assembled in the factory. MC600 can incorporate window and door inserts.

#### System Features

| Frame Width | 55mm         |
|-------------|--------------|
| Dual Colour | Yes          |
| Glass       | 24mm to 42mm |
| -           |              |