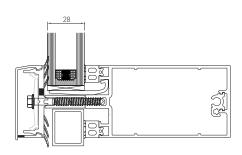

# MC 600

MC 600 is a new curtain wall system capable of providing impressive, practical & economic glazed facades as a solution for both small and large scale multi-storey commercial buildings and ground floor treatment. The system has been designed with efficient fabrication in mind.

MC 600 benefits from an inter-changeable transom/mullion profile that allows fabricators to utilise the same section for both purposes, whilst achieving consistent sight lines. Depending on requirements MC600 can either be assembled on-site as a stick built system, or alternatively part assembled in the factory. MC600 can incorporate window and door inserts.

#### System Features

| Frame Width | 55mm         |
|-------------|--------------|
| Dual Colour | Yes          |
| Glass       | 24mm to 42mm |
| -           |              |